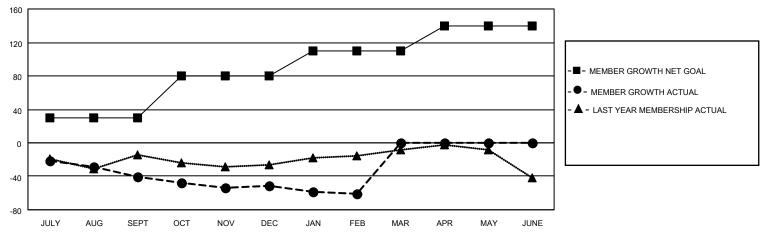

### District 19 E

| Clubs         |               |             |               | Members               |                        |                         |                                                    |  |
|---------------|---------------|-------------|---------------|-----------------------|------------------------|-------------------------|----------------------------------------------------|--|
|               | RESULTS FOR   | R 2020-2021 |               | RESULTS FOR 2020-2021 |                        |                         |                                                    |  |
| QUARTER       | NEW CLUB GOAL | NEW CLUBS   | DROPPED CLUBS | QUARTER MEME          | BER GROWTH NET<br>GOAL | MEMBER GROWTH<br>ACTUAL | DROPPED<br>MEMBERS ACTUAL<br>(including transfers) |  |
| JULY/AUG/SEPT | 0             | 0           | 0             | JULY/AUG/SEPT         | 30                     | 16                      | 50                                                 |  |
| OCT/NOV/DEC   | 1             | 0           | 0             | OCT/NOV/DEC           | 50                     | 36                      | 44                                                 |  |
| JAN/FEB/MAR   | 0             | 0           | 0             | JAN/FEB/MAR           | 30                     | 7                       | 16                                                 |  |
| APR/MAY/JUNE  | 0             | 0           | 0             | APR/MAY/JUNE          | 30                     | 0                       | 0                                                  |  |